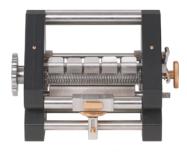

# Meet the only mesher you'll need

The Rosenberg Skin Mesher from Exsurco® Medical.

#### versatility

Eliminate delays in the OR thanks to:

- Adjustable dial with pre-set capabilities and six ratio settings
- Single, sterile carrier for care in graft handling
- Ratio-changing capabilities during surgeries
- Releasing net that prevents meshed skin from adhering to cutting blades

### reliability

Reduce mesher repair costs, SKUs, and service interruptions thanks to:

- State-of-the-art construction
- Durable design, which was built to withstand the rigorous OR environment