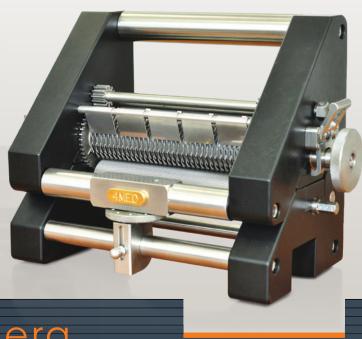

# The Rosenberg Skin Mesher

from Exsurco® Medical.

10804 Green Road Wakeman, OH 44889

Eliminate OR delays, reduce repairs, and save money with the Exsurco Skin Mesher at exsurco.com/mesher.

for the healing power of skin

# Meet the only mesher you'll need

The Rosenberg Skin Mesher from Exsurco® Medical.

#### versatility

Eliminate delays in the OR thanks to:

- Adjustable dial with pre-set capabilities and six ratio settings
- Single, sterile carrier for care in graft handling
- Ratio-changing capabilities during surgeries
- Releasing net that prevents meshed skin from adhering to cutting blades

### reliability

Reduce mesher repair costs, SKUs, and service interruptions thanks to:

- State-of-the-art construction
- Durable design, which was built to withstand the rigorous OR environment